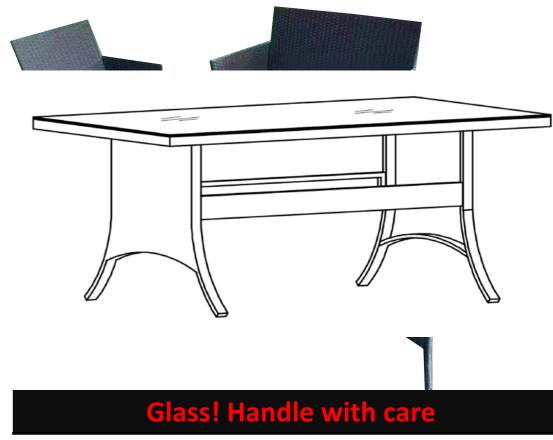

# nustone **Better Patios. Better Prices.**

# nustone **ASSEMBLY INSTRUCTIONS** Rattan Sofa Set with 2 Armchairs and Coffee Table

01206 700 599 

# **Connect With Us**

- support@nustone.co.uk
- www.nustone.co.uk
- @nustone\_uk 0 f 💥 🦻 J in 🕨







## Scan me!

To view our full range of:

- Planters Paving
- Fireplaces Fencing
- Furniture • Plus much more...

## **IMPORTANT NOTICE**

This booklet contains assembling & care instructions. Please read the instructions before assembling the product and retain for future reference.

### CAUTION

- A. Check the package has all the partsB. Read the instructions before assembling

### NOTE

Do not tighten screws completely until assembling is completed.







STEP 2