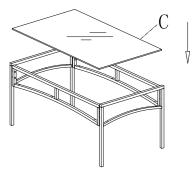

### NOTE

Do not tighten screws completely until assembling is completed.

STEP 2