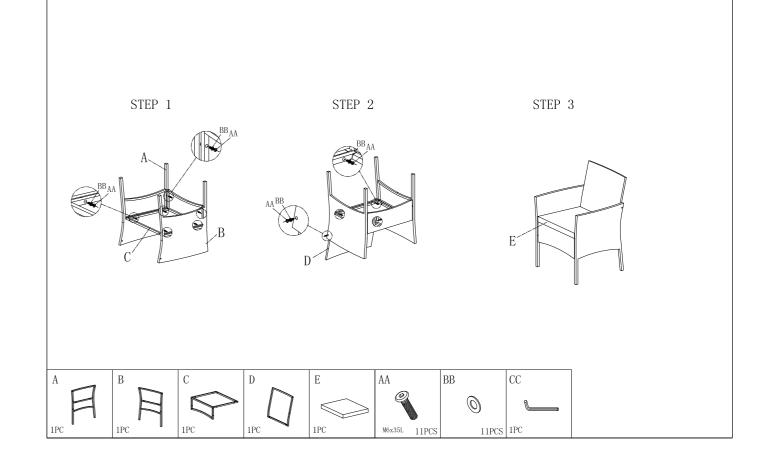

### NOTE

Do not tighten screws completely until assembling is completed.

STEP 2