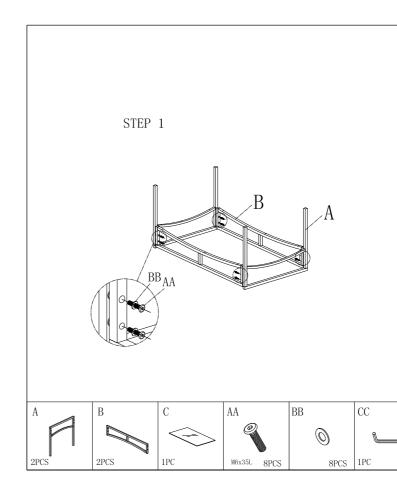

### NOTE

Do not tighten screws completely until assembling is completed.

STEP 2