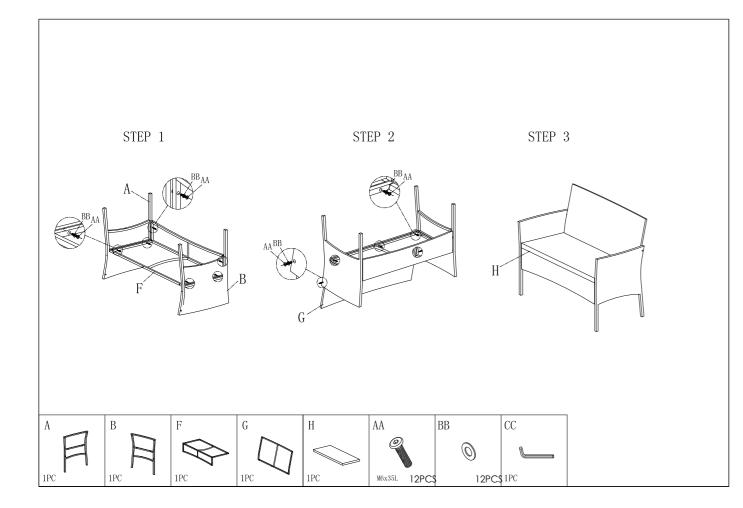

### NOTE

Do not tighten screws completely until assembling is completed.

STEP 2