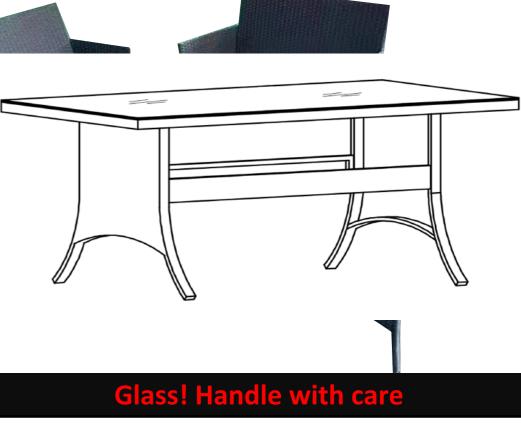

# nustone **Better Patios. Better Prices.**

# nustone **ASSEMBLY INSTRUCTIONS** Rattan Sofa Set with 2 Armchairs and Coffee Table

01206 700 599 

# **Connect With Us**

- support@nustone.co.uk
- www.nustone.co.uk
- @nustone\_uk 0 f 💥 🦻 J in 🕨







## Scan me!

To view our full range of:

- Planters Paving
- Fireplaces Fencing
- Furniture • Plus much more...

## **IMPORTANT NOTICE**

This booklet contains assembling & care instructions. Please read the instructions before assembling the product and retain for future reference.

### CAUTION

- A. Check the package has all the partsB. Read the instructions before assembling

### NOTE

Do not tighten screws completely until assembling is completed.







STEP 2